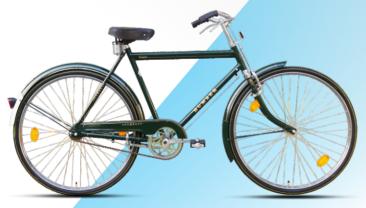

# NEW MODELS LAUNCH

**CROSSFIRE 27.5/29 INCH** 

/suncrossbikes

CLAMBER 27.5/29 INCH

AVALANCHE 27.5/29 INCH

THRUSTER 27.5/29 INCH

HUMBER (ROADSTER)