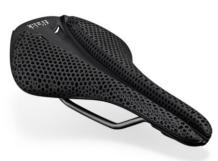

#### ANTARES VERSUS EVO R3 ADAPTIVE

Length: 274 mm Width: 149 mm Weight: 220 g Height at 75mm width: 58 mm Length from nose to 75mm width: 148 mm Rail: 7x7 mm

A 3D PRINTED PADDING

Crafted by Carbon using its revolutionary Digital Light Synthesis technology. DLS is an additive manufacturing process which uses digital ultraviolet light projection, oxygen permeable optics, and programmable liquid resins to produce parts with excellent mechanical properties, resolution and surface finish.

#### **VENTO ARGO R3**

Length: 265 mm Width: 140 mm Weight: 213 g Height at 75mm width: 45 mm Length from nose to 75mm width: 114 mm Rail: 7x7 mm

Vento Argo's short length allows the rider to sit further forward without placing undue pressure on sensitive tissues. It also features an ergonomic cutout that was developed using detailed pressure analysis and input from medical experts.

#### ARIONE CLASSIC R3

Shell: Carbon reinforced NylonWingFlex Rails: 7x7 mm Kium Cover: Alcantara Black Microtex Thigh Glides: Black Microtex Integrated Clip System compatible Weight: 225 gr Dimensions: 300x130 mm

#### **ARIONE R3**

Shell: Composite glass co-injected Nylon WingFlex Rails: 7x7 mm Kium Integrated Clip System compatible - Weight: 200 g - Dimensions: 304x126 mm The Arione R3

The Arione R3's Composite Glass co-injected Nylon shell provides the best support with optimized stiffness to-weight construction – with Wing Flex technology which enables flexibility where the rider's thighs meet the saddle – and an alloy Kium rail for light weight.