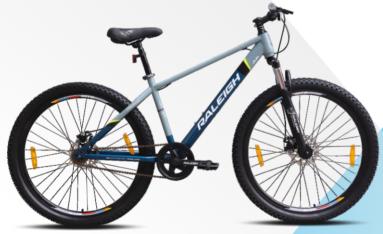

# NEW MODELS LAUNCH

**CROSSFIRE 27.5/29 INCH** 

/suncrossbikes

CLAMBER 27.5/29 INCH

AVALANCHE 27.5/29 INCH

THRUSTER 27.5/29 INCH

HUMBER (ROADSTER)