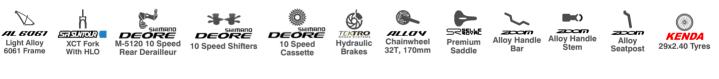

MOUNTAIN BIKES · ROAD BIKES · CITY/HYBRID BIKES · KIDS BIKES · BIKE SPARE & ACCESSORIES

SPECIFICATIONS\_

M-5100 11 Speed Rear Derailleur

\*\*

11 Speed Cassette

TEKTRO Hydraulic Brakes

ALLOY Chainwheel 32T, 170mm Premium Saddle

Alloy Handle Bar Stem

 $\odot$ zoom MAXXIS Alloy Seatpost 29x2.40 Tyres

MOUNTAIN BIKES · ROAD BIKES · CITY/HYBRID BIKES · KIDS BIKES · BIKE SPARE & ACCESSORIES