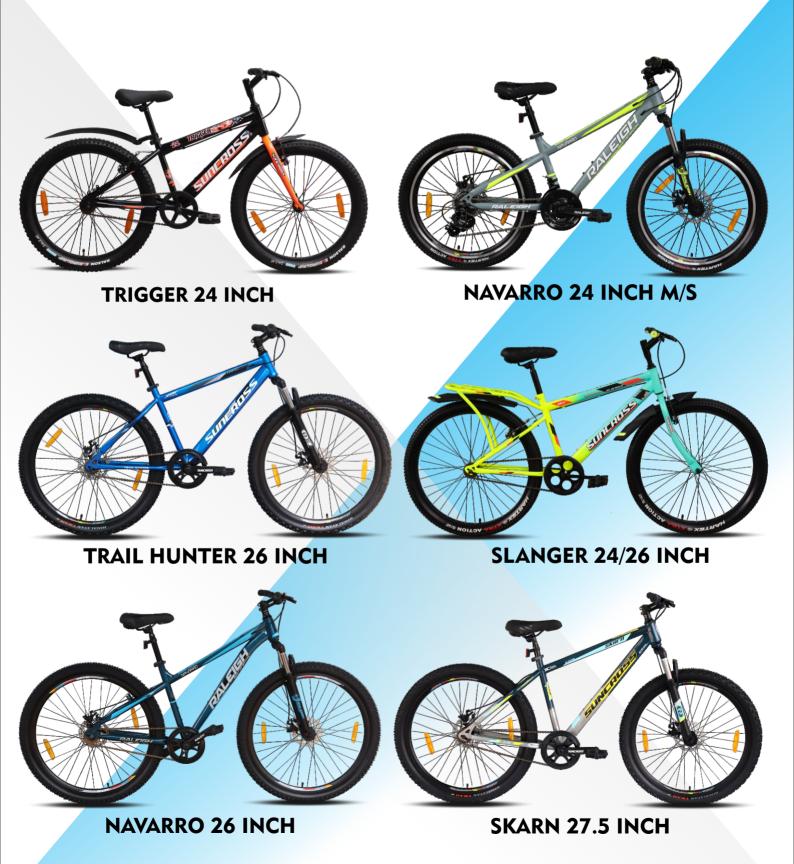

# NEW MODELS LAUNCH

GIRAFFE 14 & 16 INCH

/suncrossbikes

#### **TRIGGER 16 INCH**

**TRIGGER 20 INCH** 

**ATLANTIS 20 INCH** 

#### DONATO 20 INCH

MOUNTAIN BIKES · ROAD BIKES · CITY/HYBRID BIKES · KIDS BIKES · BIKE SPARE & ACCESSORIES

# NEW MODELS LAUNCH

**CROSSFIRE 27.5/29 INCH** 

/suncrossbikes

CLAMBER 27.5/29 INCH

AVALANCHE 27.5/29 INCH

THRUSTER 27.5/29 INCH

HUMBER (ROADSTER)

#### **VENETO 26 INCH**

/suncrossbikes

NEWS LETTER/2023-01

MOUNTAIN BIKES · ROAD BIKES · CITY/HYBRID BIKES · KIDS BIKES · BIKE SPARE & ACCESSORIES