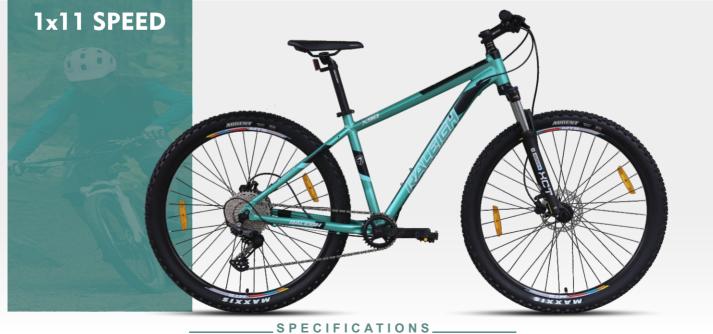

MOUNTAIN BIKES · ROAD BIKES · CITY/HYBRID BIKES · KIDS BIKES · BIKE SPARE & ACCESSORIES

SPECIFICATIONS\_

M-5100 11 Speed Rear Derailleur

\*\*

11 Speed Cassette

TEKTRO Hydraulic Brakes

ALLOY Chainwheel 32T, 170mm Premium Saddle

Alloy Handle Bar Stem

 $\odot$ zoom MAXXIS Alloy Seatpost 29x2.40 Tyres

MOUNTAIN BIKES · ROAD BIKES · CITY/HYBRID BIKES · KIDS BIKES · BIKE SPARE & ACCESSORIES