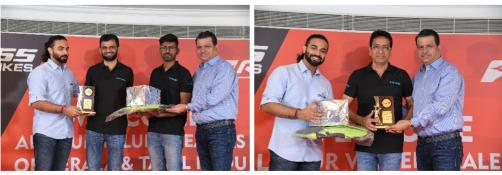

### SUNCROSS BIKES DID THREE BACK TO BACK DEALER MEETS IN KASAULI, UDAIPUR & KOCHI

**SunCrossBikes** did three Back to Back Dealer Meets at Kochi, Udaipur and Kasauli covering almost half of the India. All the new launched Bicycle were showcased that received tremendous response from the Dealers. Let's have a look at some of the glimpses.