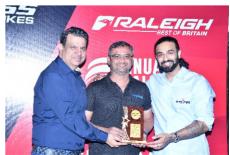

### SUNCROSS BIKES DID THREE BACK TO BACK DEALER MEETS IN KASAULI, UDAIPUR & KOCHI

**SunCrossBikes** did three Back to Back Dealer Meets at Kochi, Udaipur and Kasauli covering almost half of the India. All the new launched Bicycle were showcased that received tremendous response from the Dealers. Let's have a look at some of the glimpses.