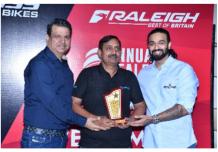

### SUNCROSS BIKES DID THREE BACK TO BACK DEALER MEETS IN KASAULI, UDAIPUR & KOCHI

**SunCrossBikes** did three Back to Back Dealer Meets at Kochi, Udaipur and Kasauli covering almost half of the India. All the new launched Bicycle were showcased that received tremendous response from the Dealers. Let's have a look at some of the glimpses.