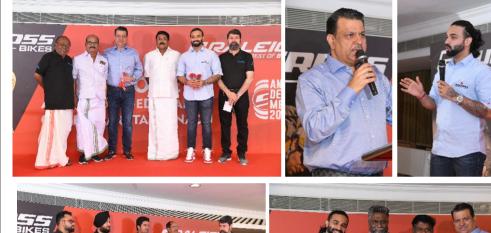

### SUNCROSS BIKES DID THREE BACK TO BACK DEALER MEETS IN KASAULI, UDAIPUR & KOCHI

**SunCrossBikes** did three Back to Back Dealer Meets at Kochi, Udaipur and Kasauli covering almost half of the India. All the new launched Bicycle were showcased that received tremendous response from the Dealers. Let's have a look at some of the glimpses.