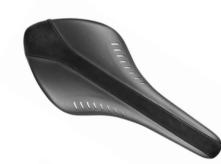

#### ARIONE CLASSIC R3

Shell: Carbon reinforced NylonWingFlex Rails: 7x7 mm Kium Cover: Alcantara Black Microtex Thigh Glides: Black Microtex Integrated Clip System compatible Weight: 225 gr Dimensions: 300x130 mm

The Arione R3's Composite Glass co-injected Nylon shell provides the best support with optimized stiffness to-weight construction – with Wing Flex technology which enables flexibility where the rider's thighs meet

#### **ARIONE R3**

Shell: Composite glass co-injected Nylon WingFlex Rails: 7x7 mm Kium Integrated Clip System compatible - Weight: 200 g - Dimensions: 304x126 mm The Arione R3

The Arione R3's Composite Glass co-injected Nylon shell provides the best support with optimized stiffness to-weight construction – with Wing Flex technology which enables flexibility where the rider's thighs meet the saddle – and an alloy Kium rail for light weight.