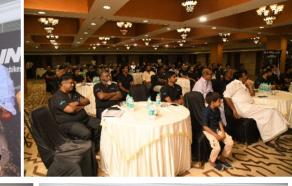

### SUNCROSS BIKES DID THREE BACK TO BACK DEALER MEETS IN KASAULI, UDAIPUR & KOCHI

**SunCrossBikes** did three Back to Back Dealer Meets at Kochi, Udaipur and Kasauli covering almost half of the India. All the new launched Bicycle were showcased that received tremendous response from the Dealers. Let's have a look at some of the glimpses.