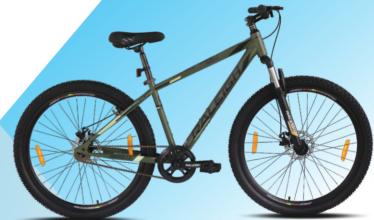

# NEW MODELS LAUNCH

**CROSSFIRE 27.5/29 INCH** 

/suncrossbikes

CLAMBER 27.5/29 INCH

AVALANCHE 27.5/29 INCH

THRUSTER 27.5/29 INCH

HUMBER (ROADSTER)