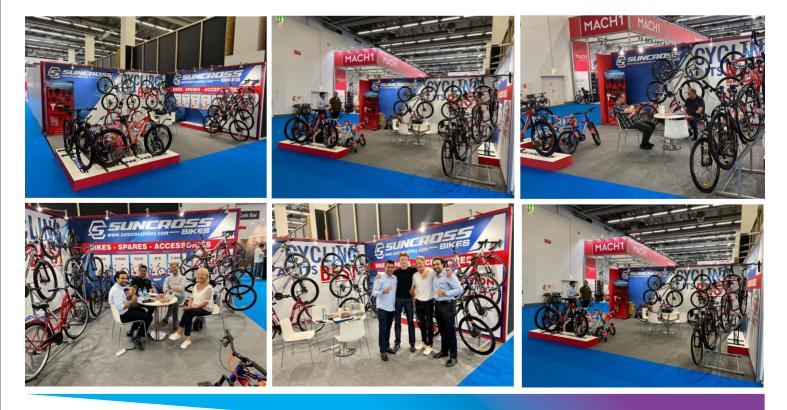

#### SUNCROSS BIKES PARTICIPATED IN EUROBIKE 2022 EXHIBITION

**SunCross Bikes** participated in World's Biggest Cycling Event **EUROBIKE-2022** held at Frankfurt, Germany.

Eurobike is one a kind event which saw Cycling

companies throughout the globe pulling a crowd close to 1 Million in its 5 day event.

**SunCross Bikes** believe in constant innovations and latest technological advancements. We showcased the same through our wide product range of Cycles, Spares and Accessories. It was humbling to experience such overwhelming response of the visitors. Company's participation at the expo was aimed at creating brand awareness globally and to increase the exposure of export in various parts of Europe. Take a look at the few snapshots.