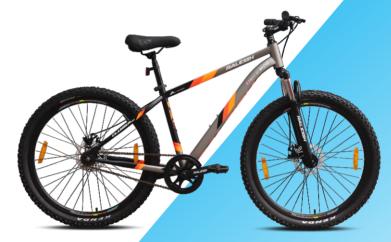

# NEW MODELS LAUNCH

**CROSSFIRE 27.5/29 INCH** 

/suncrossbikes

CLAMBER 27.5/29 INCH

AVALANCHE 27.5/29 INCH

THRUSTER 27.5/29 INCH

HUMBER (ROADSTER)