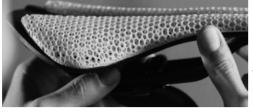

#### ANTARES VERSUS EVO R3 ADAPTIVE

Length: 274 mm Width: 149 mm Weight: 220 g Height at 75mm width: 58 mm Length from nose to 75mm width: 148 mm Rail: 7x7 mm

A 3D PRINTED PADDING

Crafted by Carbon using its revolutionary Digital Light Synthesis technology. DLS is an additive manufacturing process which uses digital ultraviolet light projection, oxygen permeable optics, and programmable liquid resins to produce parts with excellent mechanical properties, resolution and surface finish.