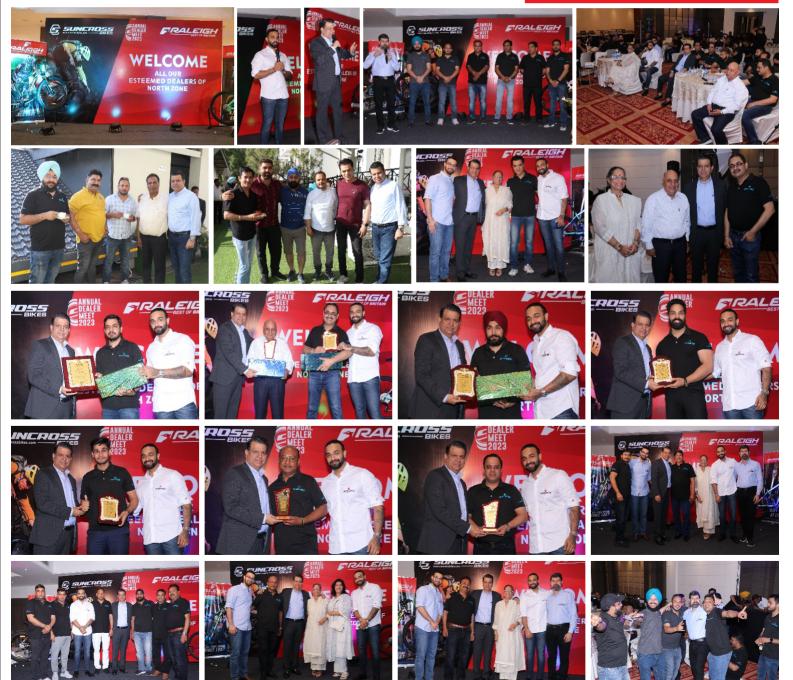

### SUNCROSS BIKES DID THREE BACK TO BACK DEALER MEETS IN KASAULI, UDAIPUR & KOCHI

**SunCrossBikes** did three Back to Back Dealer Meets at Kochi, Udaipur and Kasauli covering almost half of the India. All the new launched Bicycle were showcased that received tremendous response from the Dealers. Let's have a look at some of the glimpses.

# NORTH ZONE

MOUNTAIN BIKES · ROAD BIKES · CITY/HYBRID BIKES · KIDS BIKES · BIKE SPARE & ACCESSORIES