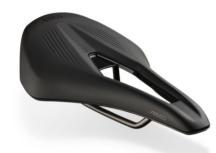

#### ANTARES VERSUS EVO R3 ADAPTIVE

Length: 274 mm Width: 149 mm Weight: 220 g Height at 75mm width: 58 mm Length from nose to 75mm width: 148 mm Rail: 7x7 mm

A 3D PRINTED PADDING

Crafted by Carbon using its revolutionary Digital Light Synthesis technology. DLS is an additive manufacturing process which uses digital ultraviolet light projection, oxygen permeable optics, and programmable liquid resins to produce parts with excellent mechanical properties, resolution and surface finish.

#### **VENTO ARGO R3**

Length: 265 mm Width: 140 mm Weight: 213 g Height at 75mm width: 45 mm Length from nose to 75mm width: 114 mm Rail: 7x7 mm

Vento Argo's short length allows the rider to sit further forward without placing undue pressure on sensitive tissues. It also features an ergonomic cutout that was developed using detailed pressure analysis and input from medical experts.