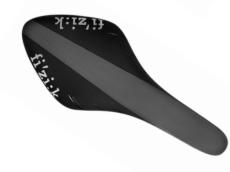

# fi'zi:k

/suncrossbikes

Developed together with our team of engineers, experts and professional athletes, whether climbing on pavement or descending on dirt, fizik saddles establish a comfortable and responsive experience, from our road collection of lightweight saddles to our range of MTB saddles for off-road adventures.

#### ANTARES VERSUS EVO R3 ADAPTIVE

Length: 274 mm Width: 149 mm Weight: 220 g Height at 75mm width: 58 mm Length from nose to 75mm width: 148 mm Rail: 7x7 mm

A 3D PRINTED PADDING

Crafted by Carbon using its revolutionary Digital Light Synthesis technology. DLS is an additive manufacturing process which uses digital ultraviolet light projection, oxygen permeable optics, and programmable liquid resins to produce parts with excellent mechanical properties, resolution and surface finish.

#### **VENTO ARGO R3**

Length: 265 mm Width: 140 mm Weight: 213 g Height at 75mm width: 45 mm Length from nose to 75mm width: 114 mm Rail: 7x7 mm

Vento Argo's short length allows the rider to sit further forward without placing undue pressure on sensitive tissues. It also features an ergonomic cutout that was developed using detailed pressure analysis and input from medical experts.

#### ARIONE CLASSIC R3

Shell: Carbon reinforced NylonWingFlex Rails: 7x7 mm Kium Cover: Alcantara Black Microtex Thigh Glides: Black Microtex Integrated Clip System compatible Weight: 225 gr Dimensions: 300x130 mm

The Arione R3's Composite Glass co-injected Nylon shell provides the best support with optimized stiffness to-weight construction – with Wing Flex technology which enables flexibility where the rider's thighs meet

the saddle – and an alloy Kium rail for light weight.

#### **ARIONE R3**

Shell: Composite glass co-injected Nylon WingFlex Rails: 7x7 mm Kium Integrated Clip System compatible - Weight: 200 g - Dimensions: 304x126 mm The Arione R3

The Arione R3's Composite Glass co-injected Nylon shell provides the best support with optimized stiffness to-weight construction – with Wing Flex technology which enables flexibility where the rider's thighs meet the saddle – and an alloy Kium rail for light weight.