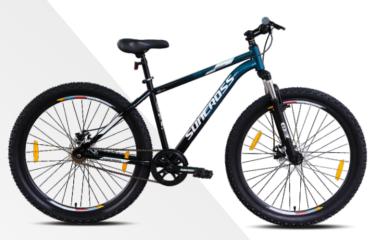

# NEW MODELS LAUNCH

**CROSSFIRE 27.5/29 INCH** 

/suncrossbikes

CLAMBER 27.5/29 INCH

AVALANCHE 27.5/29 INCH

THRUSTER 27.5/29 INCH

HUMBER (ROADSTER)